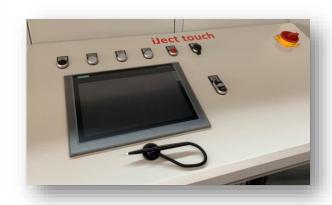

**iJect touch EP**Control panel with 12" colour touch display

Subject to technical modifications

## **Product Information**

inJect the easy way...

iJect touch is a mobile PLC controlled RTM machine. Its easy user interface based on a Siemens control with 12" colour touch panel allows you to control all functions of your machine. Basic functions like pressure, quantities, e.g. are always displayed. Depending to the chosen options you have access to temperatures, quantities in your material tank(s), vacuum level and more. Injection data can be stored on a stick (optional). The new pump generation is fitted with self-tensioning sealing with low maintenance requirements. The process control ensures repeatable processes and part quality. The automatic flushing system guaranty an efficient and resource-saving cleaning.