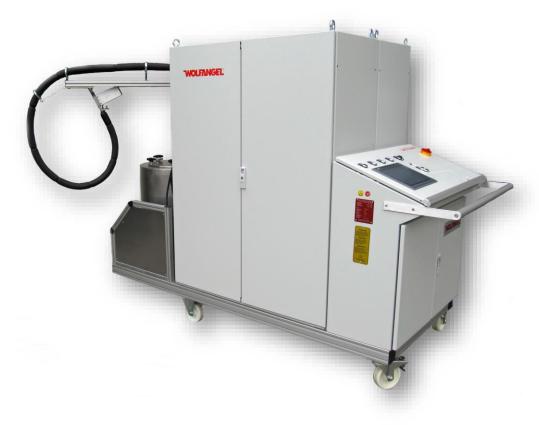

## iJect touch EP

iJect touch EP

#### **Standard**

iJect touch EP cart Completely enclosed

Siemens PLC 12" colour touch display

HMI pen Pressure controlled injection

Automatic flushing Recipe database

Volumetric measurement unit Mixing head 2 C

## **Product Information**

inJect the easy way...

iJect touch is a mobile PLC controlled RTM machine. Its easy user interface based on a Siemens control with 12" colour touch panel allows you to control all functions of your machine. Basic functions like pressure, quantities, e.g. are always displayed. Depending to the chosen options you have access to temperatures, quantities in your material tank(s), vacuum level and more. Injection data can be stored on a stick (optional). The new pump generation is fitted with self-tensioning sealing with low maintenance requirements. The process control ensures repeatable processes and part quality. The automatic flushing system guaranty an efficient and resource-saving cleaning.