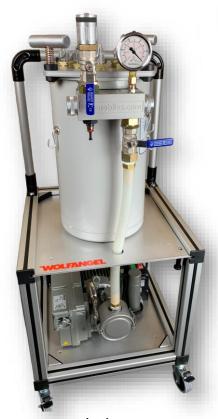

### bogie.vac 20-19

**bogie.vac**with resin trap RT19

#### **Standard**

Becker Vacuum pump Cart "bogie" with 4 steering roller

Resin trap Vacmobile RT 19 4 hose connections 10 mm Ø

Cardboard resin trap insert View port

Vacuum regulation and gauge mounted at the trap

## **Product Information**

The mobile vacuum system for many applications such as vacuum infusion, RTM or RTM light. A very reliable Becker vacuum pump is directly connected to a Vacmobile resin trap RT 19 and allows up to 8 hose connections. An integrated viewport ensures a view into the resin trap. The change of cardboard inserts is fast and without tools. The vacuum regulation and the gauge are mounted to the side and remain at place when removing the lid. This reduces the risk of damage.