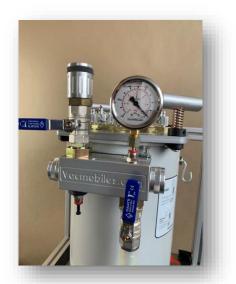

#### **Standard**

Becker Vacuum pump Cart "bogie" with 4 steering roller

Resin trap Vacmobile RT 19 4 hose connections 10 mm Ø

Cardboard resin trap insert View port

Vacuum regulation and gauge mounted at the trap

## **Product Information**

The mobile vacuum system for many applications such as vacuum infusion, RTM or RTM light. A very reliable Becker vacuum pump is directly connected to a Vacmobile resin trap RT 19 and allows up to 8 hose connections. An integrated viewport ensures a view into the resin trap. The change of cardboard inserts is fast and without tools. The vacuum regulation and the gauge are mounted to the side and remain at place when removing the lid. This reduces the risk of damage.