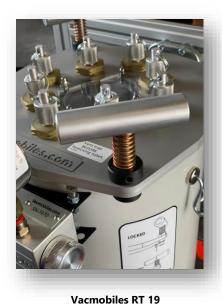

#### **Standard**

Becker Vacuum pump Cart "bogie" with 4 steering roller

Resin trap Vacmobile RT 19 4 hose connections 10 mm Ø

Cardboard resin trap insert View port

Vacuum regulation and gauge mounted at the trap

## **Product Information**

The mobile vacuum system for many applications such as vacuum infusion, RTM or RTM light. A very reliable Becker vacuum pump is directly connected to a Vacmobile resin trap RT 19 and allows up to 8 hose connections. An integrated viewport ensures a view into the resin trap. The change of cardboard inserts is fast and without tools. The vacuum regulation and the gauge are mounted to the side and remain at place when removing the lid. This reduces the risk of damage.