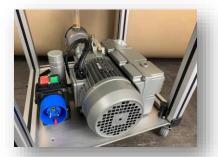

#### **Standard**

Becker Vacuum pump Cart "bogie" with 4 steering roller

Resin trap Vacmobile RT 19 4 hose connections 10 mm Ø

Cardboard resin trap insert View port

Vacuum regulation and gauge mounted at the trap

Vacmobiles RT 19 resin trap 12 l

Lid with 8 hose connerctions 10 mm Ø (option)

Becker Vakuumpumpe 20 m³/h

Subject to technical modifications